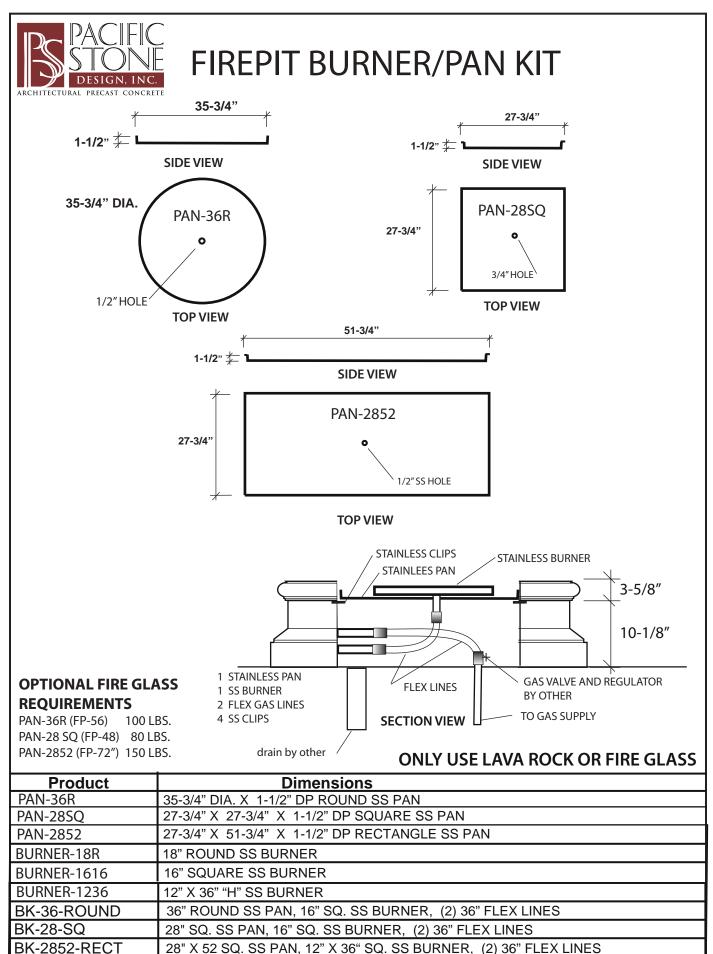

28" X 52 SQ. SS PAN, 12" X 36" SQ. SS BURNER, (2) 36" FLEX LINES

1201 E. WAKEHAM AVENUE SANTA ANA, CA 92705-4504

714-836-5757 866-99-STONE FAX 714-836-4433 WWW.PACIFICSTONE.NET